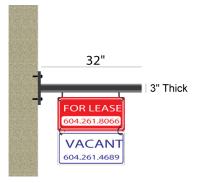

## **Wrought Iron Sign Holders**

- All Welded Steel Construction
- Custom Colours Available
- Perfect for Leasing, For Rent, and Building Address Signs

• In Ground Wrought Iron \$995.00

2 In Ground Steel Frame \$870.00

**3** Above Ground Wrought Iron \$1,100.00

4 Above Ground Steel Frame \$975.00

S Wall Mounted Wrought Iron \$525.00

**6** Wall Mounted Steel Frame \$325.00