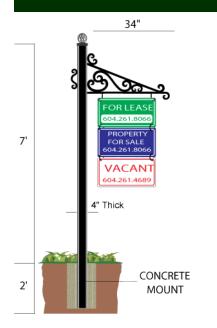

## **Wrought Iron Sign Holders**

- All Welded Steel Construction
- Custom Colours Available
- Perfect for Leasing, For Rent, and Building Address Signs

• In Ground Wrought Iron \$995.00

2 In Ground Steel Frame \$870.00

**3** Above Ground Wrought Iron \$1,100.00

4 Above Ground Steel Frame \$975.00

S Wall Mounted Wrought Iron \$525.00

**6** Wall Mounted Steel Frame \$325.00