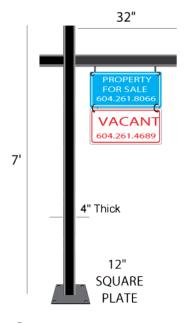

## **Wrought Iron Sign Holders**

- All Welded Steel Construction
- Custom Colours Available
- Perfect for Leasing, For Rent, and Building Address Signs

• In Ground Wrought Iron \$995.00

2 In Ground Steel Frame \$870.00

**3** Above Ground Wrought Iron \$1,100.00

4 Above Ground Steel Frame \$975.00

S Wall Mounted Wrought Iron \$525.00

**6** Wall Mounted Steel Frame \$325.00