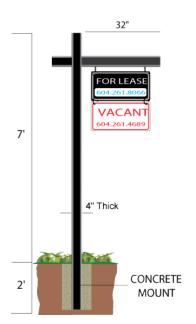

## **Wrought Iron Sign Holders**

- All Welded Steel Construction
- Custom Colours Available
- Perfect for Leasing, For Rent, and Building Address Signs

• In Ground Wrought Iron \$995.00

2 In Ground Steel Frame \$870.00

**3** Above Ground Wrought Iron \$1,100.00

4 Above Ground Steel Frame \$975.00

S Wall Mounted Wrought Iron \$525.00

**6** Wall Mounted Steel Frame \$325.00