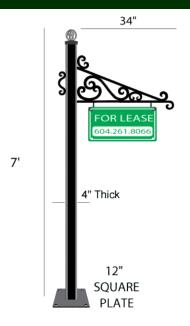

## **Wrought Iron Sign Holders**

- All Welded Steel Construction
- Custom Colours Available
- Perfect for Leasing, For Rent, and Building Address Signs

• In Ground Wrought Iron \$995.00

2 In Ground Steel Frame \$870.00

**3** Above Ground Wrought Iron \$1,100.00

4 Above Ground Steel Frame \$975.00

S Wall Mounted Wrought Iron \$525.00

**6** Wall Mounted Steel Frame \$325.00

## **OPTIONS**

Standard frame colours are black or white. Add \$80.00 for custom colour.

\$350.00 installation, Set in concrete

\$320.00 installation, Bolt down to concrete surface