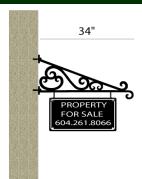

## **Wrought Iron Sign Holders**

- All Welded Steel Construction
- Custom Colours Available
- Perfect for Leasing, For Rent, and Building Address Signs

• In Ground Wrought Iron \$995.00

2 In Ground Steel Frame \$870.00

**3** Above Ground Wrought Iron \$1,100.00

4 Above Ground Steel Frame \$975.00

S Wall Mounted Wrought Iron \$525.00

**6** Wall Mounted Steel Frame \$325.00