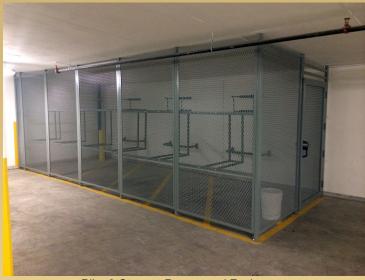

Bike & Storage Rooms and Enclosures

Security Spikes

Steel & Aluminum Railings

**Roof Access Ladders** 

Light & Fixture Cages

Highrise Railings

Securing Entrances

Security Cages