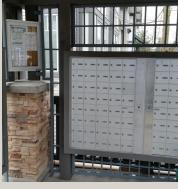

#### **Prevent Mail Theft**

Our mailbox enclosures are constructed with all welded steel framing with a perforated steel face and can be powder coated in a variety of colours. The door-inside-a-door design gives both tenants and postmen easy access to the mailbox station via Canada Post's crown lock on the outer door, and a high security lockset for tenants on the inner door. **And we take care of all the logistics with Canada Post**.

Each enclosure is custom built to fit the size of your mailbox station and the installation surroundings. Each enclosure features anti-pry door astragals, heavy duty lock guards, and high security hinges for maximum protection.