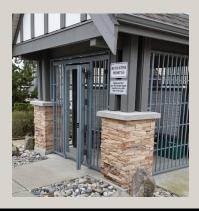

#### Mailbox Gazebo Gates

For mailboxes installed inside gazebos, we can build security bars and gates to protect the entire area from vandals and thieves.

Your custom enclosure can include features such as Canada Post crown lock, lexan facing for additional security, commercial grade hydraulic door closers, and keying to your building master.