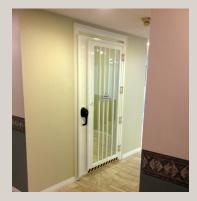

### Lobby Mail Rooms

Your interior mail rooms can be secured using our door-in-door design, allowing Can Post to enter using their crown key, and residents with a separate mail room key.

For interior lobby mailboxes, we can also add decorative wood or mirror paneling to enclosures. Blending in with the surroundings brings added security benefits as well as aesthetics.