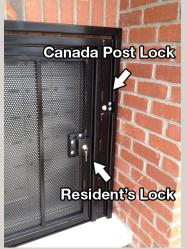

#### **Prevent Mail Theft**

Our mailbox enclosures are constructed with all welded steel framing with a perforated steel face and can be powder coated in a variety of colours. The door-inside-a-door design gives both tenants and postmen easy access to the mailbox station via Canada Post's crown lock on the outer door, and a high security lockset for tenants on the inner door. **And we take care of all the logistics with Canada Post**.