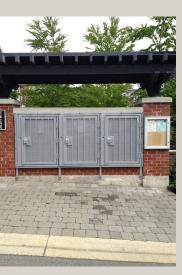

#### Mailbox Gazebo Gates

For mailboxes installed inside gazebos, we can build security bars and gates to protect the entire area from vandals and thieves.

Your custom enclosure can include features such as Canada Post crown lock, lexan facing for additional security, commercial grade hydraulic door closers, and keying to your building master.