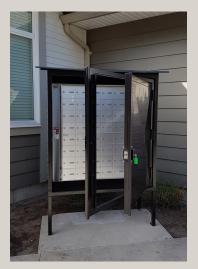

#### **Prevent Mail Theft**

Our mailbox enclosures are constructed with all welded steel framing with a perforated steel face and can be powder coated in a variety of colours. The door-inside-a-door design gives both tenants and postmen easy access to the mailbox station via Canada Post's crown lock on the outer door, and a high security lockset for tenants on the inner door. **And we take care of all the logistics with Canada Post**.

Each enclosure is custom built to fit the size of your mailbox station and the installation surroundings. Each enclosure features anti-pry door astragals, heavy duty lock guards, and high security hinges for maximum protection.