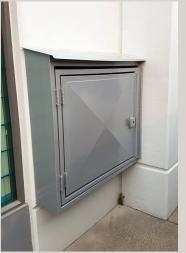

### Lobby Mail Rooms

Your interior mail rooms can be secured using our door-in-door design, allowing Can Post to enter using their crown key, and residents with a separate mail room key.

For interior lobby mailboxes, we can also add decorative wood or mirror paneling to enclosures. Blending in with the surroundings brings added security benefits as well as aesthetics.