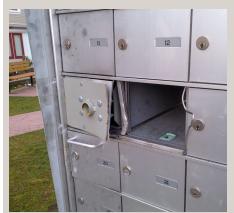

## Repairs and Rekeying

Mailboxes are constantly prone to breakins, weathering, wear-related breakages, and tenant changes. Common mailbox repairs we can do for you include ...

- Repairing mailbox locks and doors
- Professional numbering / labeling
- Mapping out mailboxes to units
- Rekeying locks for new tenants
- Graffiti cleanup and removal
- Security upgrades