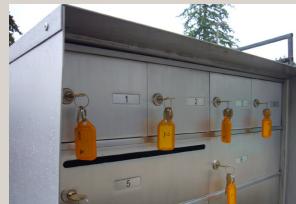

## Repairs and Rekeying

Mailboxes are constantly prone to breakins, weathering, wear-related breakages, and tenant changes. Common mailbox repairs we can do for you include ...

- Repairing mailbox locks and doors
- Professional numbering / labeling
- Mapping out mailboxes to units
- Rekeying locks for new tenants
- Graffiti cleanup and removal
- Security upgrades