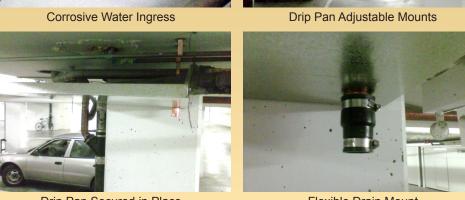

Our galvanized drip pans come in 3 sizes: 44" x 56", 116"x 20", and 116"x 44", and can be installed in a variety of areas to control water ingress and prevent corrosive water from damaging parked cars. We collect the dripping water and drain it away harmlessly to the floor. Slow leaks will often evaporate in the pan with no need for drainage. All our drip pans have soldered seams with a 1.5" high lip and a 1.5" diameter copper soldered drain spout.

Top of Drip Pan

Bottom of Drip Pan

Plumbing Drip Pan into Existing Drain

Drip Pan Secured in Place

Flexible Drain Mount

Completed Installation

Serving Property Managers Since 1994