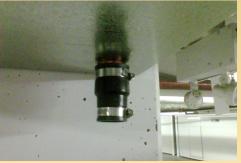

Our galvanized drip pans come in 3 sizes: 44" x 56", 116"x 20", and 116"x 44", and can be installed in a variety of areas to control water ingress and prevent corrosive water from damaging parked cars. We collect the dripping water and drain it away harmlessly to the floor. Slow leaks will often evaporate in the pan with no need for drainage. All our drip pans have soldered seams with a 1.5" high lip and a 1.5" diameter copper soldered drain spout.

Top of Drip Pan

Bottom of Drip Pan

Plumbing Drip Pan into Existing Drain

Drip Pan Secured in Place

Flexible Drain Mount

Completed Installation

Serving Property Managers Since 1994