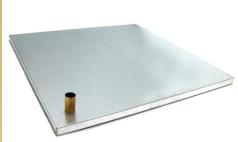

Our galvanized drip pans come in 3 sizes: 44" x 56", 116"x 20", and 116"x 44", and can be installed in a variety of areas to control water ingress and prevent corrosive water from damaging parked cars. We collect the dripping water and drain it away harmlessly to the floor. Slow leaks will often evaporate in the pan with no need for drainage. All our drip pans have soldered seams with a 1.5" high lip and a 1.5" diameter copper soldered drain spout.

Top of Drip Pan

Bottom of Drip Pan

Plumbing Drip Pan into Existing Drain

Drip Pan Secured in Place

Flexible Drain Mount

Completed Installation

Serving Property Managers Since 1994