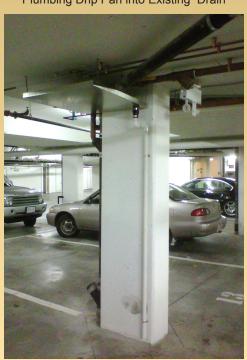

Our galvanized drip pans come in 3 sizes: 44" x 56", 116"x 20", and 116"x 44", and can be installed in a variety of areas to control water ingress and prevent corrosive water from damaging parked cars. We collect the dripping water and drain it away harmlessly to the floor. Slow leaks will often evaporate in the pan with no need for drainage. All our drip pans have soldered seams with a 1.5" high lip and a 1.5" diameter copper soldered drain spout.

Top of Drip Pan

Bottom of Drip Pan

Plumbing Drip Pan into Existing Drain

Drip Pan Secured in Place

Flexible Drain Mount

Completed Installation

Serving Property Managers Since 1994