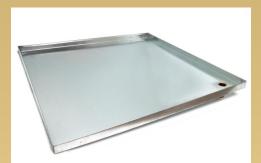

Our galvanized drip pans come in 3 sizes: 44" x 56", 116"x 20", and 116"x 44", and can be installed in a variety of areas to control water ingress and prevent corrosive water from damaging parked cars. We collect the dripping water and drain it away harmlessly to the floor. Slow leaks will often evaporate in the pan with no need for drainage. All our drip pans have soldered seams with a 1.5" high lip and a 1.5" diameter copper soldered drain spout.

Top of Drip Pan

Bottom of Drip Pan

Plumbing Drip Pan into Existing Drain

Drip Pan Secured in Place

Flexible Drain Mount

Completed Installation

Serving Property Managers Since 1994