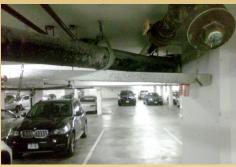

## **Excellent Solution for Membrane Problems and Chronic Leaks**

Water ingress into underground parkades can cost tens or hundreds of thousands of dollars to repair. And one of the common solutions ... using concrete injection to seal these leaks only lasts for a limited time. Injection also causes the water to find another way through the ceiling which can cause leaks in other areas within the same time span.

Our galvanized drip pans come in 3 sizes: 44" x 56", 116"x 20", and 116"x 44", and can be installed in a variety of areas to control water ingress and prevent corrosive water from damaging parked cars. We collect the dripping water and drain it away harmlessly to the floor. Slow leaks will often evaporate in the pan with no need for drainage. All our drip pans have soldered seams with a 1.5" high lip and a 1.5" diameter copper soldered drain spout.