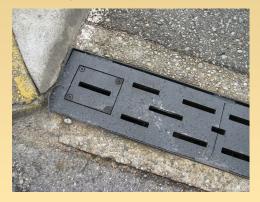

#### Laser Cut Precision

And innovative designs proven to work and stand up against heavy use.

Our custom continuous drain grate covers can repair the first 2 stages of beakdown. Continuous grates are built as one single piece of laser cut steel and anchored securely in place over the drain trough.

The advantage of a continuous grate is prevention of theft, noise and breakage. They also protect the trough drain below and prevent it from further damage. It performs especially well in high traffic areas or areas where heavy delivery trucks frequently crossover the drain.