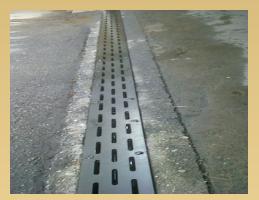

#### After ...

Worn drains and grates requiring constant Complete replacement of the drain trough or service and posing a constant hazard.

#### Drain Repair or Replacement

Trough drains are especially prone to wear and damage as they constantly have vehicles driving over them. They break down in stages starting with the grates, then the grating seats, and finally the trough itself.

Our custom continuous drain grate covers can repair the first 2 stages of beakdown. Continuous grates are built as one single piece of laser cut steel and anchored securely in place over the drain trough.

The advantage of a continuous grate is prevention of theft, noise and breakage. They also protect the trough drain below and prevent it from further damage. It performs especially well in high traffic areas or areas where heavy delivery trucks frequently crossover the drain.