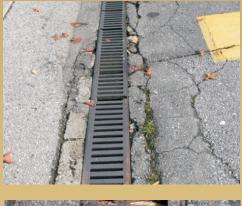

#### Before ...

#### Drain Repair or Replacement

Trough drains are especially prone to wear and damage as they constantly have vehicles driving over them. They break down in stages starting with the grates, then the grating seats, and finally the trough itself.