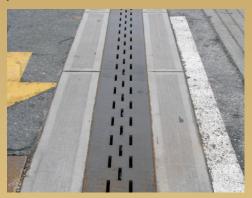

### **Continuous Drain Grate Covers**

- Prevents Breakage, Noise, and Theft
- Custom Sized, Laser Cut Steel
- Covers and Complete Drain Installs
- Standard Manhole and Drain Covers

Our custom continuous drain grate covers can repair the first 2 stages of beakdown. Continuous grates are built as one single piece of laser cut steel and anchored securely in place over the drain trough.

The advantage of a continuous grate is prevention of theft, noise and breakage. They also protect the trough drain below and prevent it from further damage. It performs especially well in high traffic areas or areas where heavy delivery trucks frequently crossover the drain.