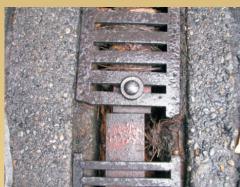

#### After ...

Worn drains and grates requiring constant Complete replacement of the drain trough or service and posing a constant hazard.

#### Drain Repair or Replacement

Trough drains are especially prone to wear and damage as they constantly have vehicles driving over them. They break down in stages starting with the grates, then the grating seats, and finally the trough itself.