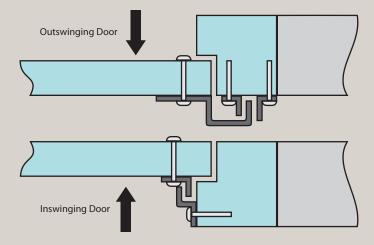

#### How Interlocking Astragals Work

Interlocking Door Astragals

Knob and Deadbolt Guards