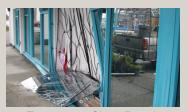

**Emergency Door Repair** 

**Emergency Glass Repair** 

Doors are the most common point of break and entry. Especially electrical & mechanical room doors, and vacant units. Thieves often break in to smash through the drywall and access a tenant space. We have security solutions for all doors including knob and deadbolt guards and full length door astragals to prevent prying.